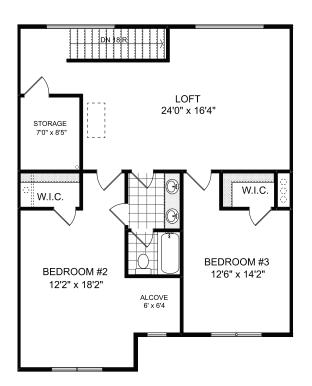

# **BUILDING E**

Elegant 3 Bedrooms | 2.5 Bath Townhomes | Loft | Screened Porch

First Floor Owner's Suite with Luxurious Bath and Walk-in Shower with Bench Seat

Gourmet Island Kitchen Opens to Dining and Great Room

Second Floor Features Loft, Secondary Bedrooms and Storage

### THE WILMONT TOWNHOME 27

2,387 Square Feet 685 Dobbs Road, Woodstock, GA 30188 COMING SOON

HOMES & TOWNHOMES FROM THE \$500s

QUALITY OF LIFE | INSPIRED DESIGN | INTOWN LIVING

LIVEATRUISSEAU.COM

















#### **HOMES & TOWNHOMES FROM THE \$500s**

## QUALITY OF LIFE | INSPIRED DESIGN | INTOWN LIVING

#### LIVEATRUISSEAU.COM

138 Kingwood Drive | Woodstock, GA 30188 | 770.516.3678







5.1.24