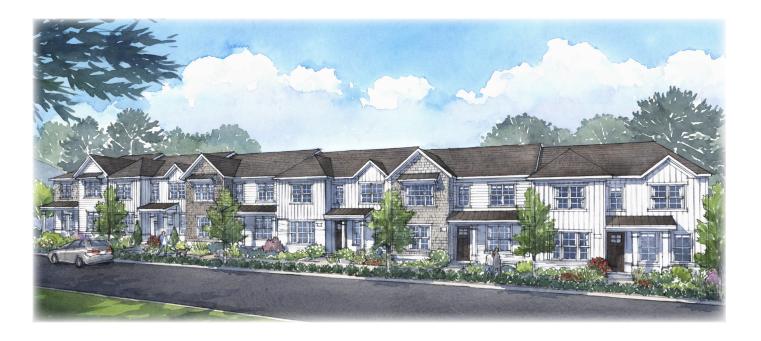

# **BUILDING E**

Elegant 3 Bedrooms | 2.5 Bath Townhomes | Loft | Screened Porch

First Floor Owner's Suite with Luxurious Bath and Walk-in Shower with Bench Seat

Gourmet Island Kitchen Opens to Dining and Great Room

### THE WILMONT TOWNHOME 27

2,387 Square Feet 685 Dobbs Road, Woodstock, GA 30188 COMING SOON

HOMES & TOWNHOMES FROM THE \$500s

QUALITY OF LIFE | INSPIRED DESIGN | INTOWN LIVING

LIVEATRUISSEAU.COM