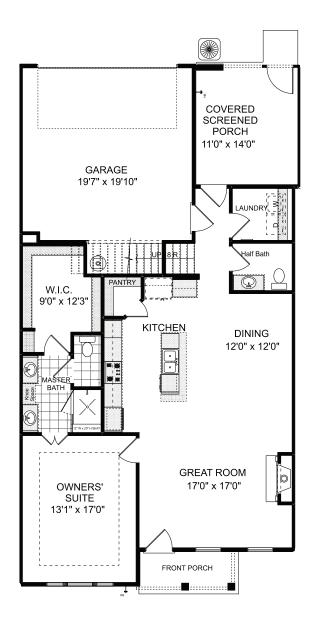

# **BUILDING E**

Elegant 3 Bedrooms | 2.5 Bath Townhomes | Loft | Screened Porch

First Floor Owner's Suite with Luxurious Bath and Walk-in Shower with Bench Seat

Gourmet Island Kitchen Opens to Dining and Great Room